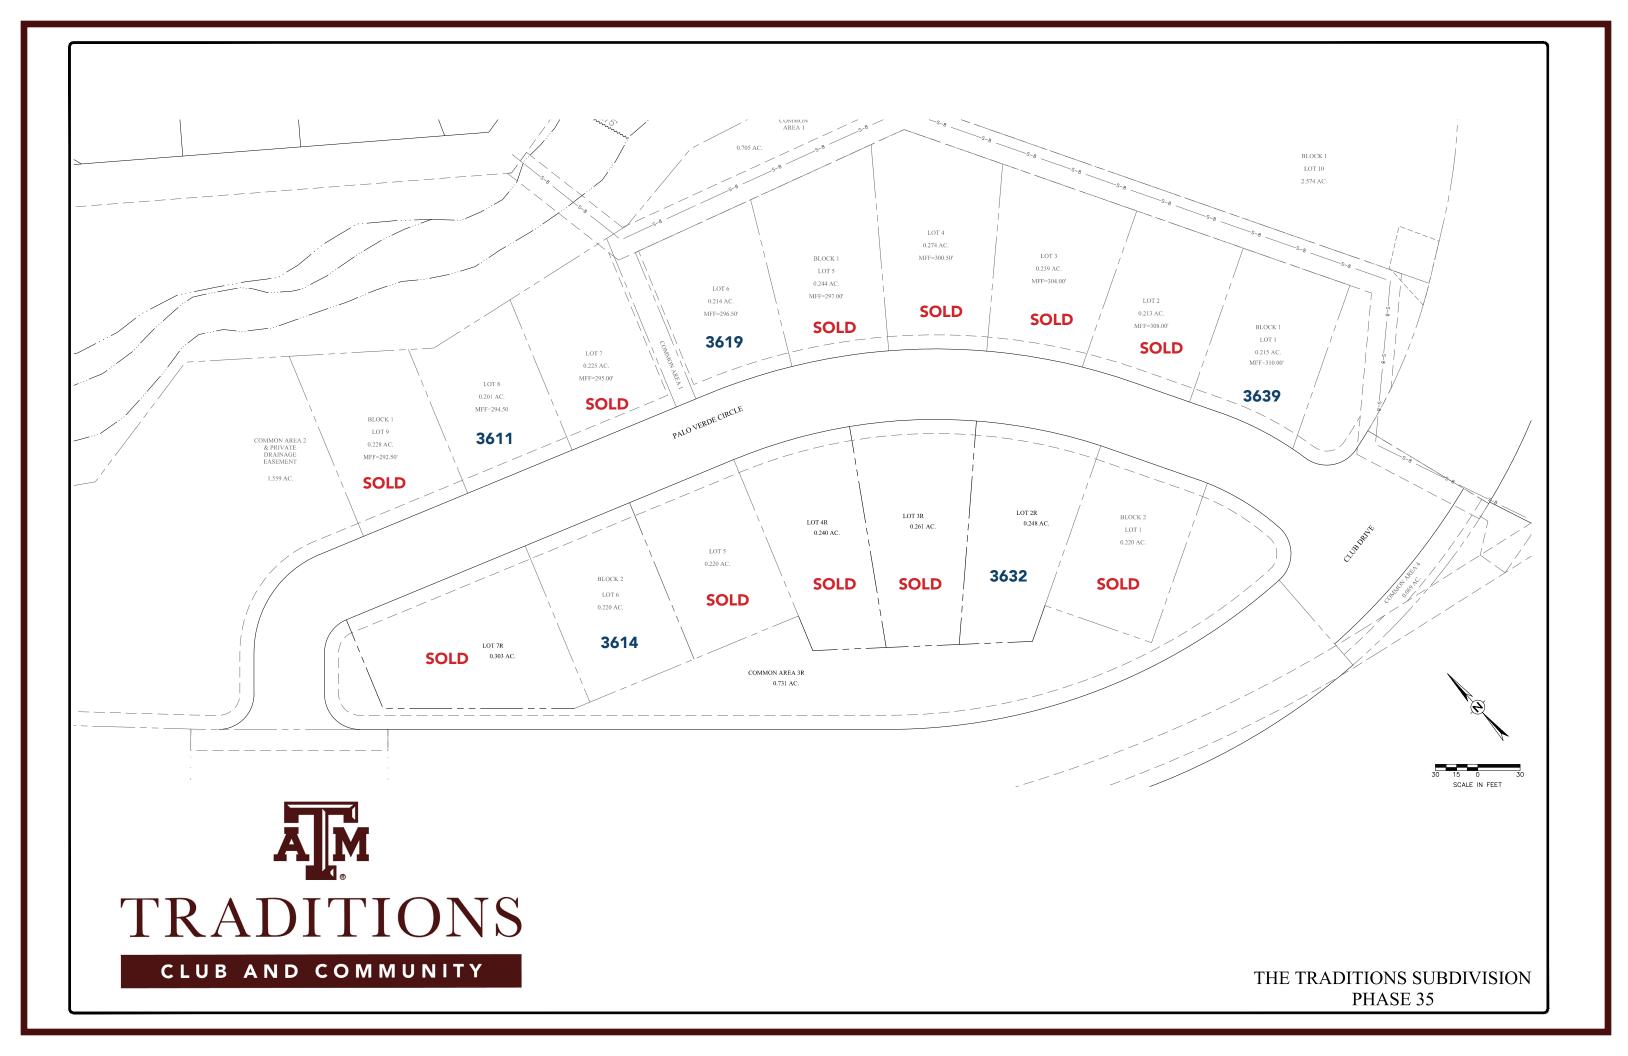

## PRICING

| HOME SITE | LEGAL ADDRESS       | ADDRESS         | ACREAGE | SQUARE FEET | LIST PRICE |
|-----------|---------------------|-----------------|---------|-------------|------------|
| 1         | PH 35, BLK 1, LOT 1 | 3639 PALO VERDE | 0.215   | 9,365       | \$125,000  |
| 2         | PH 35, BLK 1, LOT 2 | 3635 PALO VERDE | 0.213   | 9,278       | \$130,000  |
| 3         | PH 35, BLK 1, LOT 3 | 3631 PALO VERDE | 0.239   | 10,411      | \$137,000  |
| 4         | PH 35, BLK 1, LOT 4 | 3627 PALO VERDE | 0.274   | 11,935      | \$145,000  |
|           | PH 35, BLK 1, LOT 5 | 3623 PALO VERDE | 0.244   | 10,629      | \$140,000  |
| 6         | PH 35, BLK 1, LOT 6 | 3619 PALO VERDE | 0.214   | 9,322       | \$130,000  |
| 7         | PH 35, BLK 1, LOT 7 | 3615 PALO VERDE | 0.225   | 9,801       | \$130,000  |
| 8         | PH 35, BLK 1, LOT 8 | 3611 PALO VERDE | 0.201   | 8,756       | \$125,000  |
| 9         | PH 35, BLK 1, LOT 9 | 3607 PALO VERDE | 0.228   | 9,932       | \$135,000  |
|           | PH 35, BLK 2, LOT 7 | 3610 PALO VERDE | 0.304   | 13,242      | \$157,000  |
| 11        | PH 35, BLK 2, LOT 6 | 3614 PALO VERDE | 0.220   | 9,583       | \$123,000  |
|           | PH 35, BLK 2, LOT 4 | 3622 PALO VERDE | 0.240   | 10,454      | \$135,000  |
|           | PH 35, BLK 2, LOT 3 | 3628 PALO VERDE | 0.261   | 11,369      | \$140,000  |
| 15        | PH 35, BLK 2, LOT 2 | 3632 PALO VERDE | 0.248   | 10,803      | \$136,000  |

\*Please note, each home site has 25' front setback, 15' rear setback, and 8' side setback.