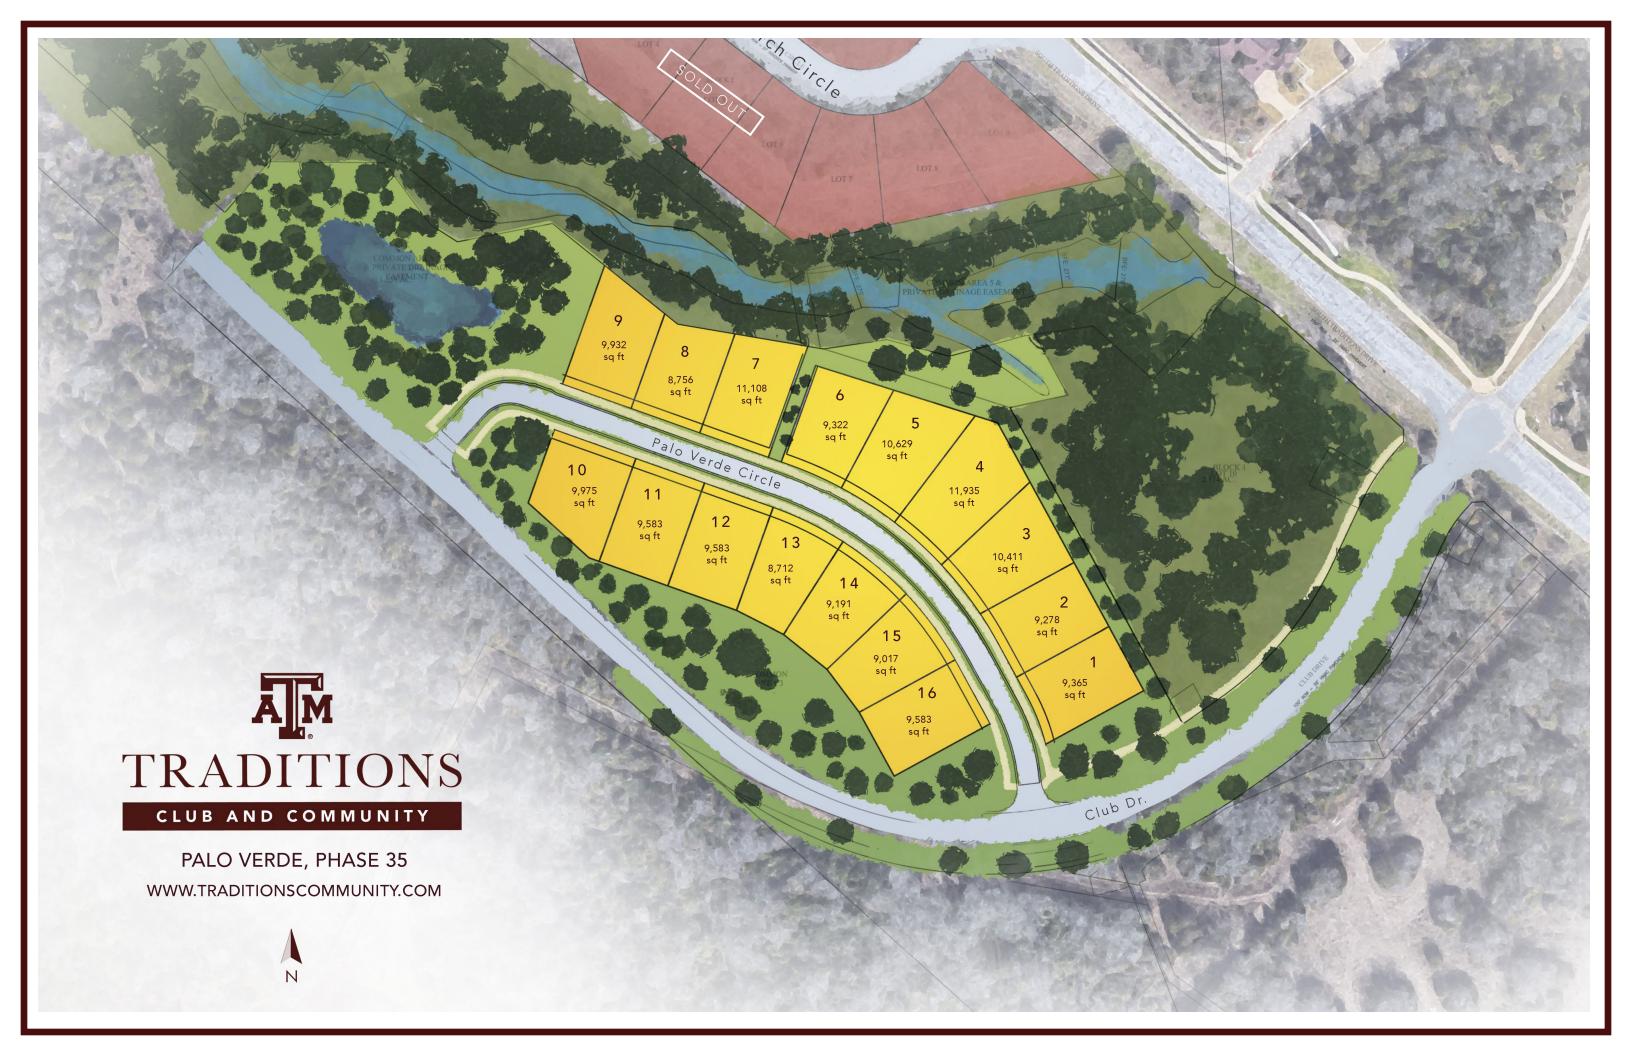

## **ABOUT**

Traditions Club and Community is excited to announce 14 new home sites on Palo Verde as its next phase of development. Located right down the street from the Traditions Clubhouse, Palo Verde Circle is highlighted by natural elevation and lush landscape thanks to its proximity to the Turkey Creek greenbelt.

Available home sites on Palo Verde Circle average in size at 0.25 acres - perfect for custom home builds.

Although secluded, Palo Verde Circle is located just minutes away from the hustle and bustle of Bryan/College Station and Texas A&M University.

**14** AVAILABLE HOME SITES

**2,200** AVG SQUARE FEET

CUSTOM HOME BUILDS

>1 MINUTE
TO TRADITIONS CLUB

2 MINUTES
TO THE STELLA HOTEL

5 MILES
TO KYLE FIELD

FOR MORE INFORMATION, PLEASE CONTACT

Belsy Segers

## **PRICING**

| HOME SITE | LEGAL ADDRESS     | ACREAGE | SQUARE FEET | LIST PRICE |
|-----------|-------------------|---------|-------------|------------|
| 1         | BLK 1, LOT 1 3639 | 0.215   | 9,365       | \$125,000  |
| 2         | BLK 1, LOT 2 3635 | 0.213   | 9,278       | \$130,000  |
| 3         | BLK 1, LOT 3 3631 | 0.239   | 10,411      | \$137,000  |
| 4         | BLK 1, LOT 4 3627 | 0.274   | 11,935      | \$145,000  |
| 5         | BLK 1, LOT 5 3623 | 0.244   | 10,629      | \$140,000  |
| 6         | BLK 1, LOT 6 3619 | 0.214   | 9,322       | \$130,000  |
| 7         | BLK 1, LOT 7 3615 | 0.225   | 9,801       | \$130,000  |
| 8         | BLK 1, LOT 8 3611 | 0.201   | 8,756       | \$125,000  |
| 9         | BLK 1, LOT 9 3607 | 0.228   | 9,932       | \$135,000  |
| 10        | BLK 2, LOT 7 3610 | 0.229   | 13,221      | \$157,000  |
| 11        | BLK 2, LOT 6 3614 | 0.220   | 9,583       | \$123,000  |
| 13        | BLK 2, LOT 4 3622 | 0.200   | 10,459      | \$135,000  |
| 14        | BLK 2, LOT 3 3628 | 0.211   | 11,348      | \$140,000  |
| 15        | BLK 2, LOT 2 3632 | 0.207   | 10,805      | \$136,000  |